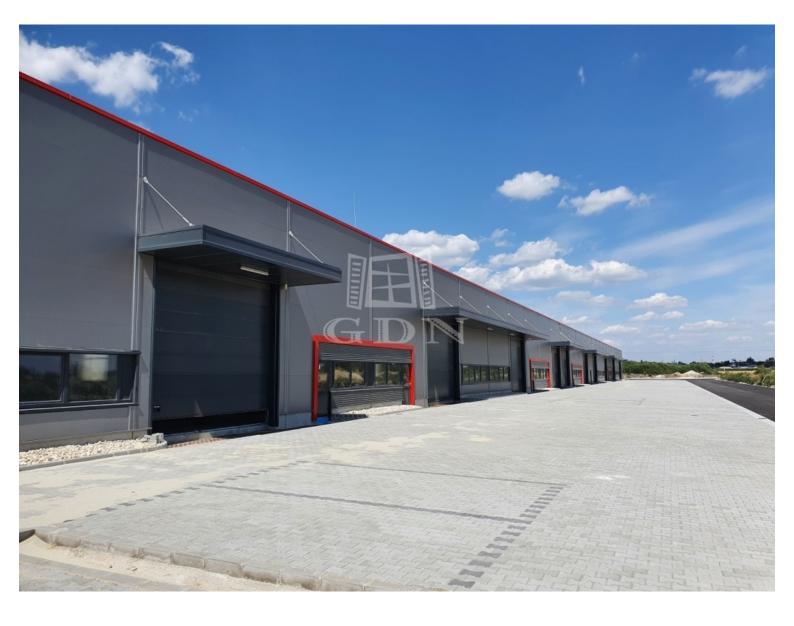

### Székesfehérvár Székesfehérváron

For rent - Industrial

368106

area

Other

### 459 508 HUF

Located in Székesfehérvár, near the southern exit of M7 highway, newly built warehouses / manufacturing halls of various size are for rent!

Warehouse unit sizes varies from 193 sqm to 1143sqm.

#### Features:

- newly built, modern, insulated building
- each warehouse unit has one air-conditioned office and one toilet Heating (expandable on request)
- separate personal entrance for each hall unit
- electric capacity: 3x32 A (expandable!)
- warehouse heating: with gas-powered radiant heating or industrial AC
- 6 7 m internal height
- 5t / m2 floor load capacity
- electric industrial doors (5m x 4.5m)