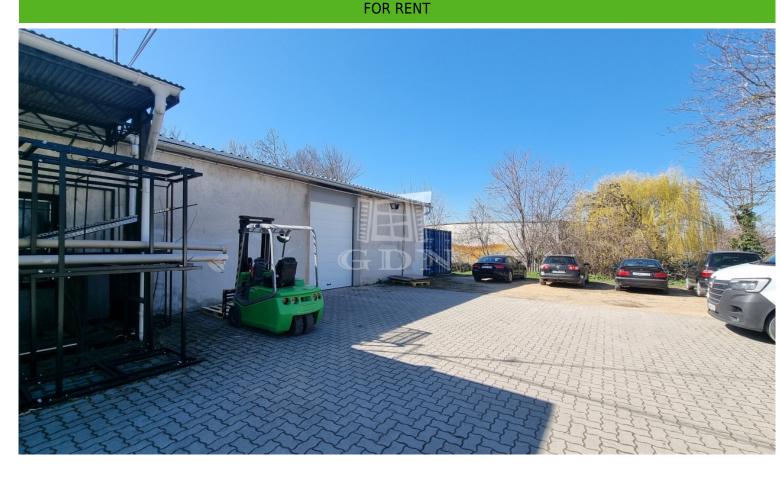

## 280 000 HUF

Bip-003545. A 200 m<sup>2</sup> unheated warehouse is for rent within a closed site near the Seregélyesi Road, 2 km from the M7 motorway, at the Entrepreneurial Center! Features:

- Warehouse ceiling height: 3.7 m
- Gate size: 2.4 m x 3.2 m
- Canopy above the entrance
- Restroom in the courtyard (sanitary container)
- Paved courtyard