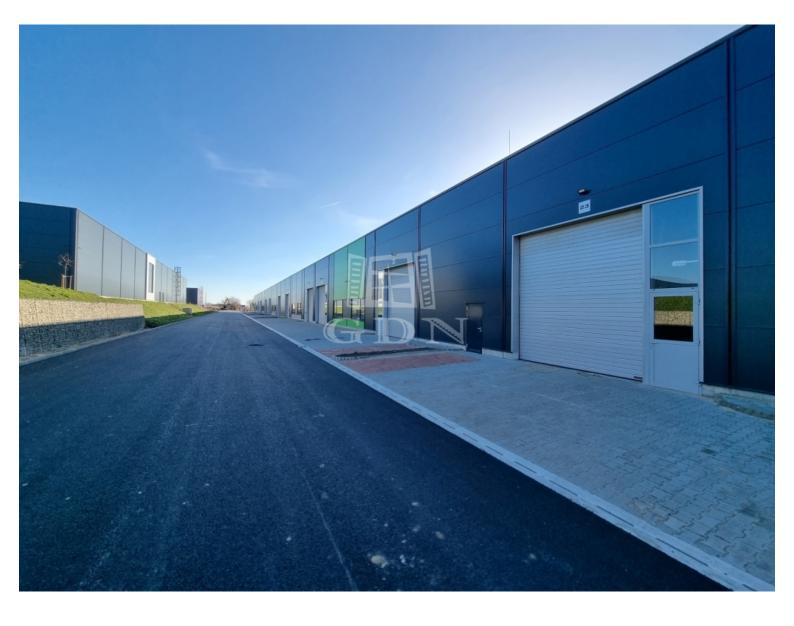

## 300 261 HUF

ID: Bip-000489.

In Alba Industrial Zone, next to the M7 motorway, newly built, modern warehouse / production-assembly and production halls of various sizes for rent!

The halls can be accessed without restrictions by truck, car, local public transport, and also on bicycle path.

Units available for rent: from 200 sqm to 16,000 sqm (smaller of larger areas can be rented by combining the units)

Each unit has its own water block and 1 office, and a car park has been designed in front of each unit.

## Features:

- ▶ right next to the M7 motorway
- ▶ inner height: 6-8m
- ► doors: insulated HÖRMANN type doors (4m x 4.5 m)
- ▶ industrial floor, load capacity 3.5 t/m2
- utilities: the halls have full utilities, all consumption can be measured separately
- ► low operating and overhead costs (separate meters per unit)
- ► electricity: 3 x 32 Amps (can be expanded if necessary)
- cooling/heating: